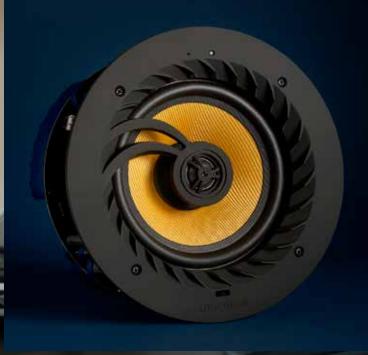

# ALL-IN-ONE Bluetooth GYM CEILING SPEAKERS

Seamlessly integrate audio into any gym with our innovative Lithe Audio Wireless Bluetooth Ceiling Speaker. Designed to enable high quality audio streaming from any phone, tablet or PC these retofit speakers just need power.

### SET THE TEMPO WITH LITHE AUDIO.

Seamlessly integrate audio into your gym with our Wireless Bluetooth 5.0 Ceiling Speakers. Perfect for retrofitting and delivers great sound