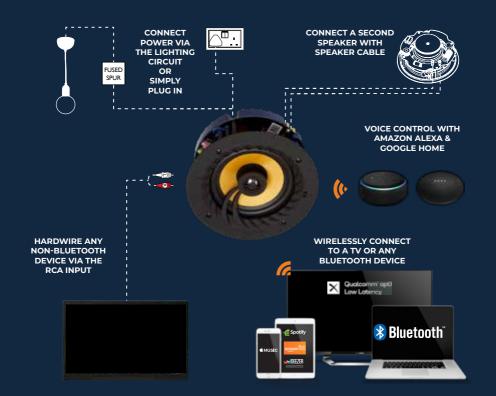

### **CONNECTIONS DIAGRAM**

#### **WORKOUT VIDEOS**

Play videos from any source and stream audio to the speakers straight from your Phone, Tablet or TV

#### STREAM FROM ANY APP

Bluetooth 5.0 allows seamless streaming from any app on your Bluetooth enabled devices

#### LITHE-LINK

Link up to 6 speakers for larger gyms and dance areas